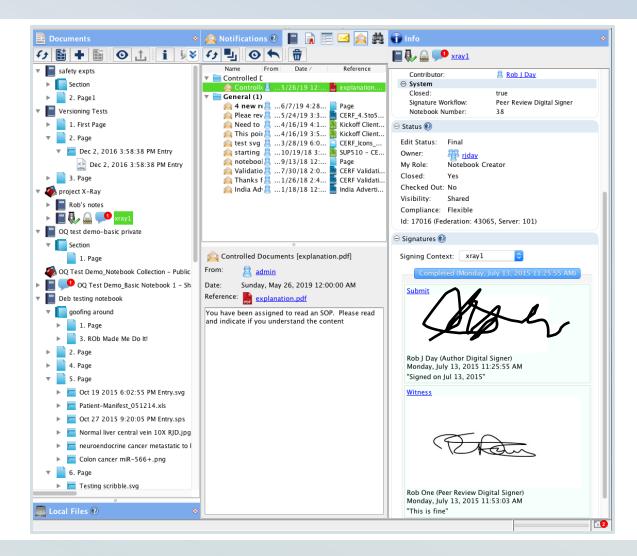

# **Audit Trails & Version History**

# Collaborate securely

Built-in notifications, 21CFR11 compliant signature and witness workflows for unrivaled data integrity assurance