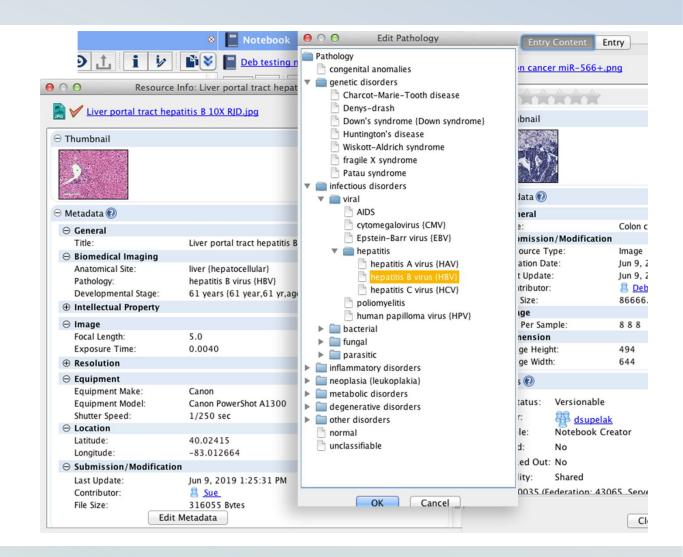

## Complete Data Management

 Extract, select edit and associate rich semantic metadata with files and workflows