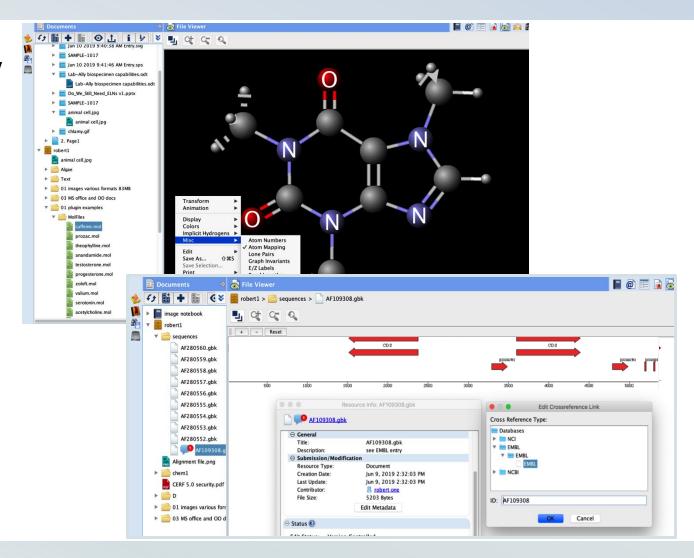

## Securely Interact with Specialized Apps

Round-Trip
 Editing with
 your favorite
 applications

Qmol

ImageJ

Boxy Svg

Adobe

Microsoft

many others