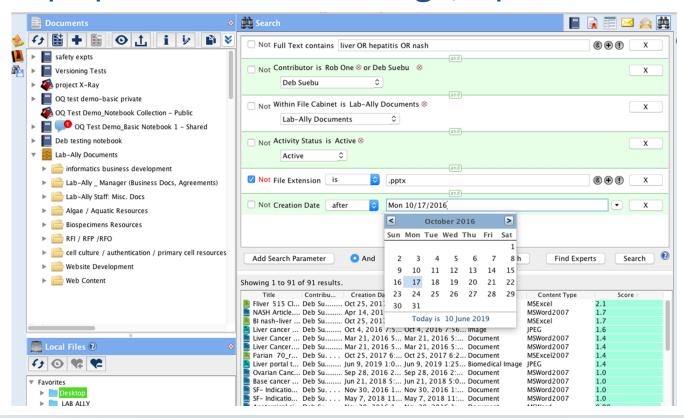

#### Best in Industry Search Engine

multiple parameters + Boolean logic, export summaries