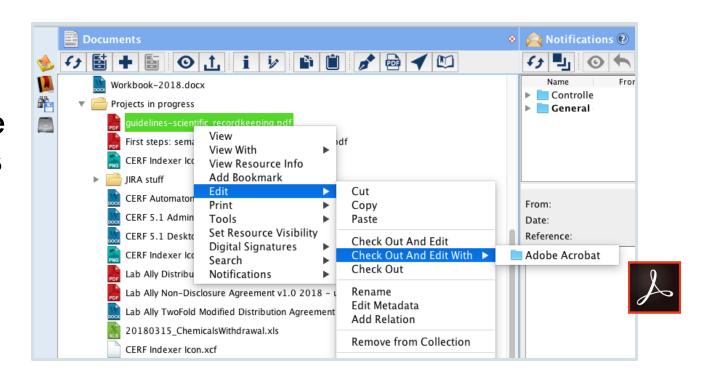

### Securely Interact with Specialized Apps

Preview any file in any format from any application Inline