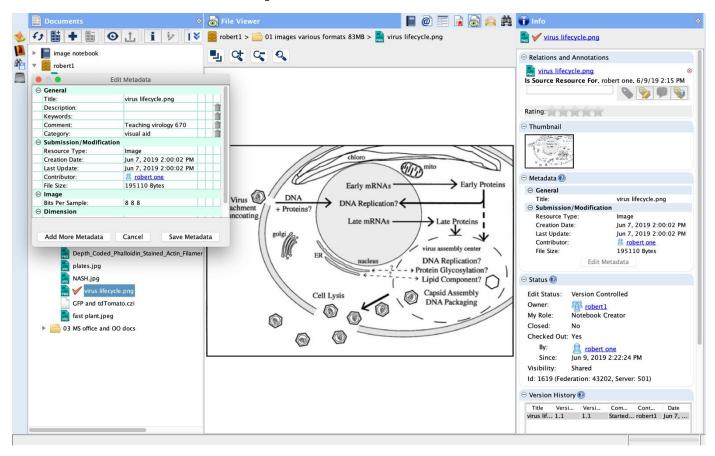

## Complete Data Management

 Extract, select edit and associate rich semantic metadata with files and workflows