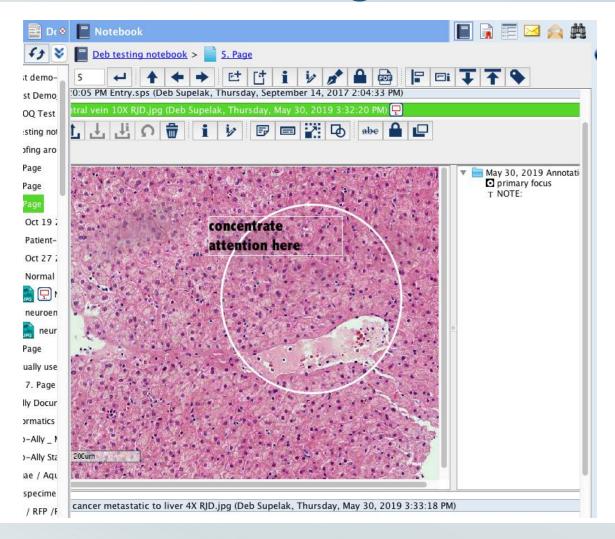

mpliant
- Collaborative
- Integrated Image & File Apps
- Non-destructive Annotation
- Full Data & Metadata Management
- Semantic Search
- Compare revisions between versions of any file or image





### Securely Interact with Specialized Apps

Preview any file in any format from any application Inline







## Securely Interact with Specialized Apps

Round-Trip
 Editing with
 your favorite
 applications















Qmol

ImageJ

Boxy Svg

Adobe

Microsoft

many others











## Complete Data Management

 Extract, select edit and associate rich semantic metadata with files and workflows







#### A Forever Home for Your Data

#### Best in Industry Search Engine

multiple parameters + Boolean logic, export summaries







# Compliant, non-destructive, searchable image Annotation







# **Audit Trails & Version History**

#### True 21CFR11 Compliance







# Collaborate securely

Built-in notifications, 21CFR11 compliant signature and witness workflows for unrivaled data integrity assurance